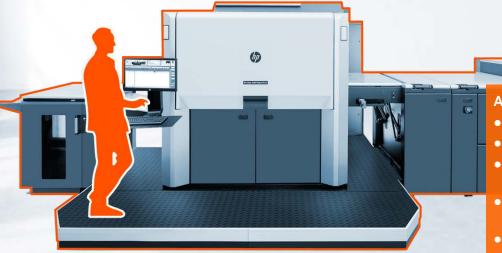

## **BEST PRACTICE**High-Tech Specifics

Since 2013 Gebrüder Weiss has been transporting the high-end HP Indigo digital presses to print service providers and converters in 16 countries for HP Inc. – including assembly and complex pre-installation. With shipping volumes up to more than 80 m3 and weight up to 20 metric tons.